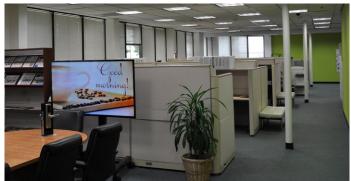

#### PROPERTY FEATURES

- · High-Image Corporate Headquarters
- ± 14,754 SF Portion of a Larger 28,500 SF Building
- ± 4,350 SF Downstairs Office
- One (1) Dock High Loading Door (Interior Truckwell)
- · Ground Level Loading Possible
- 44 Parking Spaces (3:1,000 Parking Ratio)
- ± 22' 24' Warehouse Clearance
- Excellent Access to the 22, 405, and 605 Freeways
- Corporate Neighbors include Yamaha, Mitsubishi,
  Mark Kay, Siemens, Speedo, Fuji Film, Rolls Royce