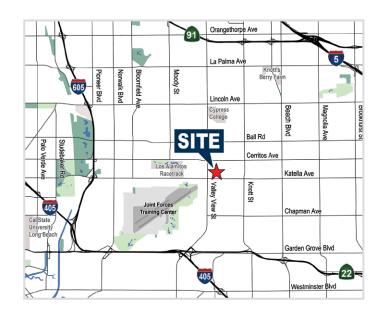

### **FOR LEASE | ± 14,754 SF**

## High-Image Manufacturing / Distribution Facility 10701 Holder Street, Cypress, CA



#### RARE LEASE OPPORTUNITY WITHIN THE CYPRESS CORRIDOR

#### PROPERTY FEATURES

- · High-Image Corporate Headquarters
- ± 14,754 SF Portion of a Larger 28,500 SF Building
- ± 4,350 SF Downstairs Office
- One (1) Dock High Loading Door (Interior Truckwell)
- · Ground Level Loading Possible
- 44 Parking Spaces (3:1,000 Parking Ratio)
- ± 22' 24' Warehouse Clearance
- Excellent Access to the 22, 405, and 605 Freeways
- Corporate Neighbors include Yamaha, Mitsubishi,
  Mark Kay, Siemens, Speedo, Fuji Film, Rolls Royce



#### MIKE BOUMA, SIOR

Senior Vice President 714.935.2340 mbouma@voitco.com Lic. #01070753

#### PAUL CAPUTO, MBA

Senior Vice President 714.935.2332 pcaputo@voitco.com Lic. #01196935





### FOR LEASE | ± 14,754 SF

# High-Image Manufacturing / Distribution Facility 10701 Holder Street, Cypress, CA

















#### MIKE BOUMA, SIOR

Senior Vice President 714.935.2340 mbouma@voitco.com Lic. #01070753

#### **PAUL CAPUTO, MBA**

Senior Vice President 714.935.2332 pcaputo@voitco.com Lic. #01196935





### **FOR LEASE | ± 14,754 SF**

# High-Image Manufacturing / Distribution Facility 10701 Holder Street, Cypress, CA

#### SITE PLAN



\*Not To Scale

#### MIKE BOUMA, SIOR

Senior Vice President 714.935.2340 mbouma@voitco.com Lic. #01070753

#### **PAUL CAPUTO, MBA**

Senior Vice Pre