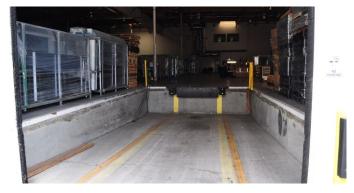

#### PROPERTY FEATURES

- · High-Image Corporate Headquarters
- ± 14,754 SF Portion of a Larger 28,500 SF Building
- ± 4,350 SF Downstairs Office
- One (1) Dock High Loading Door (Interior Truckwell)
- · Ground Level Loading Possible
- 44 Parking Spaces (3:1,000 Parking Ratio)
- ± 22' 24' Warehouse Clearance
- Excellent Access to the 22, 405, and 605 Freeways
- Corporate Neighbors include Yamaha, Mitsubishi,
  Mark Kay, Siemens, Speedo, Fuji Film, Rolls Royce