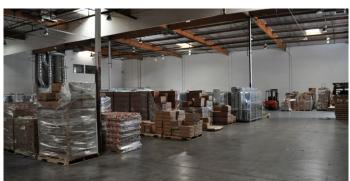

#### PROPERTY FEATURES

- · High-Image Corporate Headquarters
- ± 14,754 SF Portion of a Larger 28,500 SF Building
- ± 4,350 SF Downstairs Office
- One (1) Dock High Loading Door (Interior Truckwell)
- · Ground Level Loading Possible
- 44 Parking Spaces (3:1,000 Parking Ratio)
- ± 22' 24' Warehouse Clearance
- Excellent Access to the 22, 405, and 605 Freeways
- Corporate Neighbors include Yamaha, Mitsubishi,
  Mark Kay, Siemens, Speedo, Fuji Film, Rolls Royce