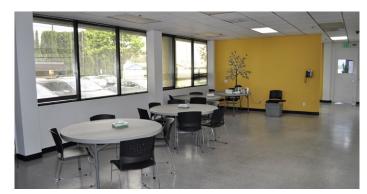

#### PROPERTY FEATURES

- · High-Image Corporate Headquarters
- ± 14,754 SF Portion of a Larger 28,500 SF Building
- ± 4,350 SF Downstairs Office
- One (1) Dock High Loading Door (Interior Truckwell)
- · Ground Level Loading Possible
- 44 Parking Spaces (3:1,000 Parking Ratio)
- ± 22' 24' Warehouse Clearance
- Excellent Access to the 22, 405, and 605 Freeways
- Corporate Neighbors include Yamaha, Mitsubishi,
  Mark Kay, Siemens, Speedo, Fuji Film, Rolls Royce