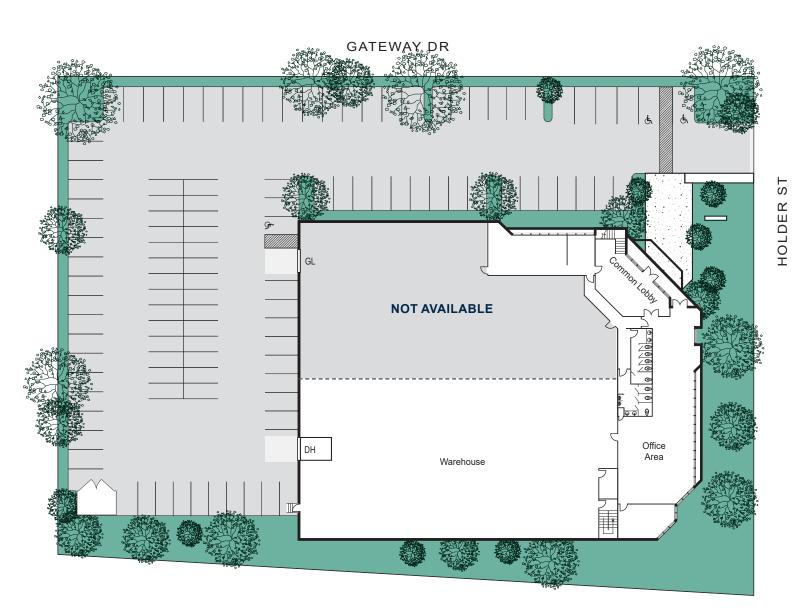

xcellent Access to the 22, 405, and 605 Freeways
- Corporate Neighbors include Yamaha, Mitsubishi,
  Mark Kay, Siemens, Speedo, Fuji Film, Rolls Royce



#### MIKE BOUMA, SIOR

Senior Vice President 714.935.2340 mbouma@voitco.com Lic. #01070753

#### PAUL CAPUTO, MBA

Senior Vice President 714.935.2332 pcaputo@voitco.com Lic. #01196935





### FOR LEASE | ± 14,754 SF

# High-Image Manufacturing / Distribution Facility 10701 Holder Street, Cypress, CA

















#### MIKE BOUMA, SIOR

Senior Vice President 714.935.2340 mbouma@voitco.com Lic. #01070753

#### **PAUL CAPUTO, MBA**

Senior Vice President 714.935.2332 pcaputo@voitco.com Lic. #01196935





### **FOR LEASE | ± 14,754 SF**

# High-Image Manufacturing / Distribution Facility 10701 Holder Street, Cypress, CA

#### SITE PLAN



\*Not To Scale

#### MIKE BOUMA, SIOR

Senior Vice President 714.935.2340 mbouma@voitco.com Lic. #01070753

#### **PAUL CAPUTO, MBA**

Senior Vice President 714.935.2332 pcaputo@voitco.com Lic. #01196935





2400 E. Katella Ave., Suite 750, Anaheim, CA 92806 · 714.978.7880 · 714.978.9431 Fax · Lic #01991785