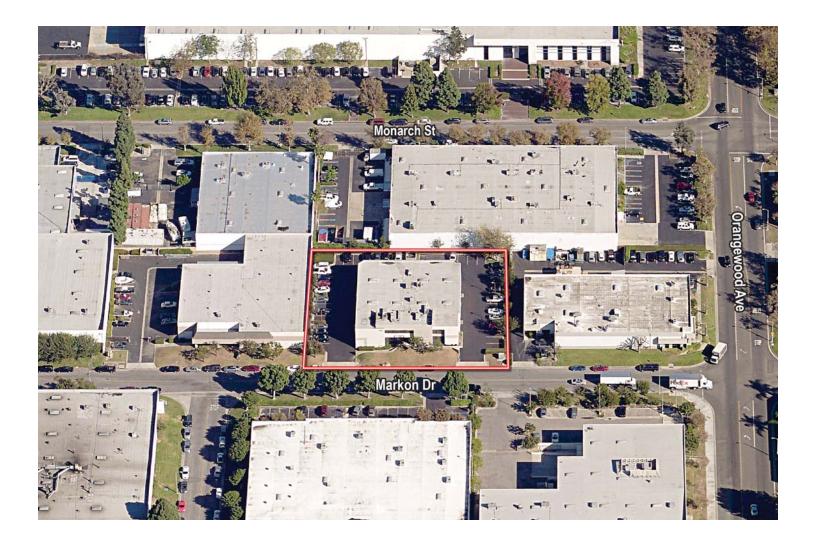

## FOR LEASE | ± 12,795 SF Industrial / Flex Office / R&D Building 11450 Markon Drive, Garden Grove, CA

### AERIAL