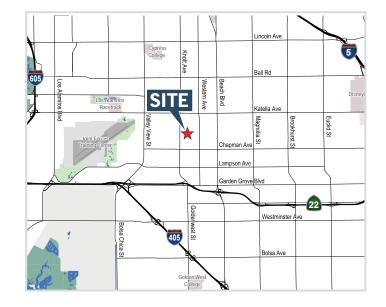

# FOR LEASE | ± 12,795 SF

Industrial / Flex Office / R&D Building 11450 Markon Drive, Garden Grove, CA



### **PROPERTY FEATURES**

- · Freestanding Building
- ± 11,700 SF Office Area
- Owner May Demo Offices To-Suit
- · Drive-Around Facility / Possible Fenced Yard
- 3.1:1,000 Parking Ratio (39 Spaces)
- Three (3) Ground Level Doors (Expandable to 4)
- ± 20' Minimum Warehouse Clearance
- 400 Amps, 120/208 Volt Power
- Excellent Access to 22 and 405 Freeways



### MIKE BOUMA, SIOR

Senior Vice President 714.935.2340 mbouma@voitco.com Lic. #01070753 PAUL CAPUTO, MBA Senior Vice President 714.935.2332 pcaputo@voitco.com Lic. #01196935



BOUMA • CAPUTO for Success in Commercial Real Estate

# FOR LEASE | ± 12,795 SF Industrial / Flex Office / R&D Building 11450 Markon Drive, Garden Grove, CA

## **EXISTING FLOOR / SITE PLAN**



\*Plan not to scale & subject to change

#### **MIKE BOUMA, SIOR**

Senior Vice President 714.935.2340 mbouma@voitco.com Lic. #01070753

### PAUL CAPUTO, MBA

Senior Vice President 714.935.2332 pcaputo@voitco.com Lic. #01196935





2400 E. Katella Ave., Suite 750, Anaheim, CA 92806 • 714.978.7880 • 714.978.9431 Fax • Lic #01991785 Licensed as Real Estate Salespersons by the CA Bur of Real Estate. The information contain