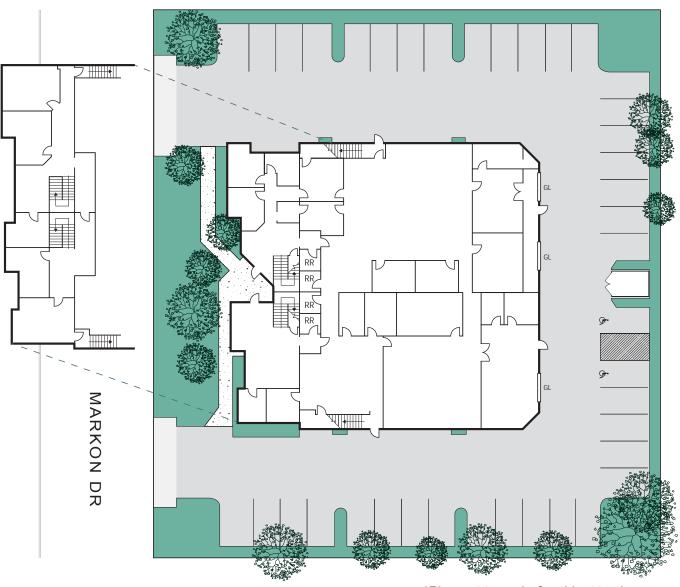

Flex Office / R&D Building 11450 Markon Drive, Garden Grove, CA



### **PROPERTY FEATURES**

- · Freestanding Building
- ± 11,700 SF Office Area
- Owner May Demo Offices To-Suit
- · Drive-Around Facility / Possible Fenced Yard
- 3.1:1,000 Parking Ratio (39 Spaces)
- Three (3) Ground Level Doors (Expandable to 4)
- ± 20' Minimum Warehouse Clearance
- 400 Amps, 120/208 Volt Power
- Excellent Access to 22 and 405 Freeways



### MIKE BOUMA, SIOR

Senior Vice President 714.935.2340 mbouma@voitco.com Lic. #01070753 PAUL CAPUTO, MBA Senior Vice President 714.935.2332 pcaputo@voitco.com Lic. #01196935



BOUMA • CAPUTO for Success in Commercial Real Estate

# FOR LEASE | ± 12,795 SF Industrial / Flex Office / R&D Building 11450 Markon Drive, Garden Grove, CA

## **EXISTING FLOOR / SITE PLAN**



\*Plan not to scale & subject to change

#### **MIKE BOUMA, SIOR**

Senior Vice President 714.935.2340 mbouma@voitco.com Lic. #01070753

### PAUL CAPUTO, MBA

Senior Vice President 714.935.2332 pcaputo@voitco.com Lic. #01196935





2400 E. Katella Ave., Suite 750, Anaheim, CA 92806 • 714.978.7880 • 714.978.9431 Fax • Lic #01991785 Licensed as Real Estate Salespersons by the CA Bur of Real Estate. The information contained herein has been obtained from sources we deem reliable. While we have no reason to doubt its accuracy, we do not guarantee it. ©2017 Voit Real Estate Services, Inc. All Rights Reserved. License #01991785.

# FOR LEASE | ± 12,795 SF Industrial / Flex Office / R&D Building 11450 Markon Drive, Garden Grove, CA

### CONCEPTUAL FLOOR PLANS - GROUND FLOOR (OWNER MAY DEMO OFF