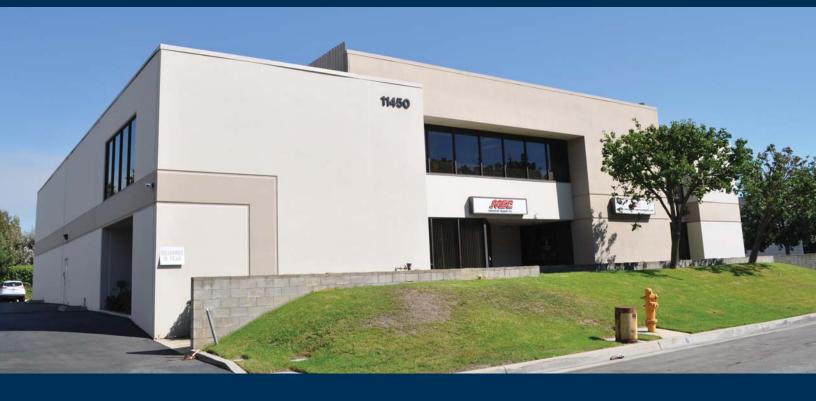

# FOR LEASE | ± 12,795 SF

Industrial / Flex Office / R&D Building 11450 Markon Drive, Garden Grove, CA

### **PROPERTY FEATURES**

- · Freestanding Building
- ± 11,700 SF Office Area
- Owner May Demo Offices To-Suit
- · Drive-Around Facility / Possible Fenced Yard
- 3.1:1,000 Parking Ratio (39 Spaces)
- Three (3) Ground Level Doors (Expandable to 4)
- ± 20' Minimum Warehouse Clearance
- 400 Amps, 120/208 Volt Power
- Excellent Access to 22 and 405 Freeways