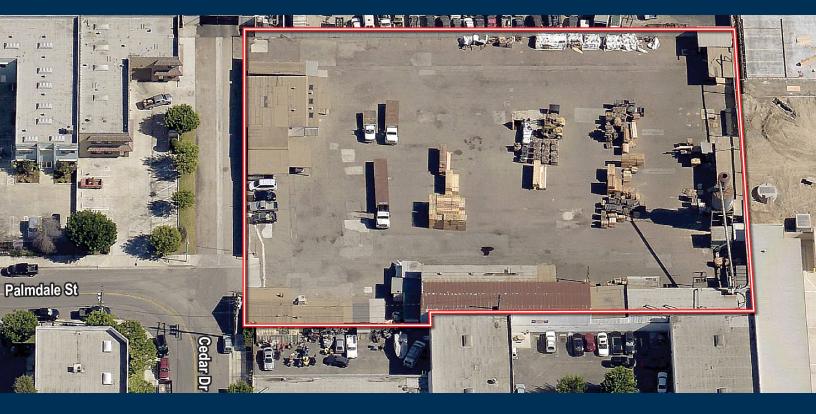

### ± 1.7 ACRE YARD FOR LEASE

## 7422 Cedar Drive Huntington Beach, CA

### **PROPERTY FEATURES**

- · Rare Fenced & Paved, Secured Storage Yard
- ± 1,039 SF Office Building
- Storage Sheds on Site (Can Be Removed)
- Approximate Dimensions: 240' x 301'
- Excellent Truck Access & Turning Radius
- Zoned IG (Industrial General)
- 600 Amps, 480 V Electrical (Tenant to Verify)
- Located Adjacent to the Gothard Industrial Corridor
- · Approximately 2 miles from the 405 Freeway