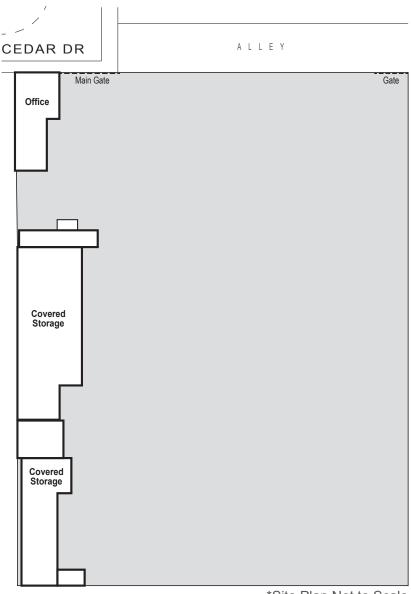

### ± 1.7 ACRE YARD FOR LEASE

## 7422 Cedar Drive Huntington Beach, CA



### **PROPERTY FEATURES**

- · Rare Fenced & Paved, Secured Storage Yard
- ± 1,039 SF Office Building
- Storage Sheds on Site (Can Be Removed)
- Approximate Dimensions: 240' x 301'
- Excellent Truck Access & Turning Radius
- Zoned IG (Industrial General)
- 600 Amps, 480 V Electrical (Tenant to Verify)
- Located Adjacent to the Gothard Industrial Corridor
- · Approximately 2 miles from the 405 Freeway



#### MIKE BOUMA, SIOR

Senior Vice President 714.935.2340 mbouma@voitco.com Lic. #01070753

### **ERIC SMITH**

Senior Associate 714.935.2310 esmith@voitco.com Lic. #01940591



# ± 1.7 ACRE YARD FOR LEASE

# 7422 Cedar Drive Huntington Beach, CA

### SITE PLAN



\*Site Plan Not to Scale

#### MIKE BOUMA, SIOR

Senior Vice President 714.935.2340 mbouma@voitco.com Lic. #01070753

#### **ERIC SMITH**

Senior Associate 714.935.2310 esmith@voitco.com Lic. #01940591