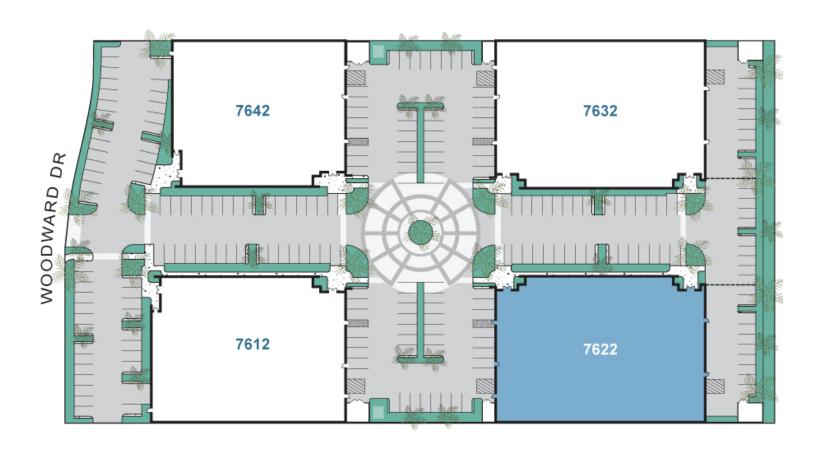

### **FOR LEASE | ± 22,718 SF**

# 7622 Woodwind Drive Huntington Beach, CA

### SITE PLAN