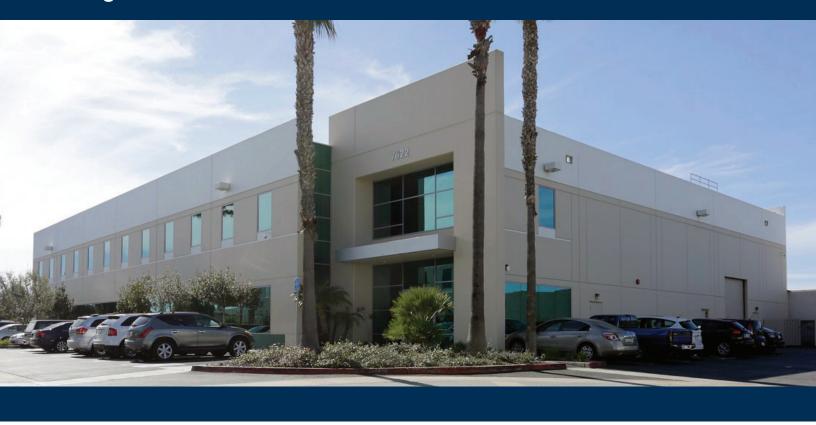

## **FOR LEASE | ± 22,718 SF**

## 7622 Woodwind Drive Huntington Beach, CA

#### PROPERTY FEATURES

- High-Image Industrial / R&D Building
- 4.5 Acre Master Planned Business Park
- · Fenced Yard / Parking Area
- Built in 2001
- ± 6,333 SF Office Area (Demo to Suit Possible)
- 2.5:1,000 SF Parking Ratio (Verify)
- Fire Sprinklered, .495 GPM, 2,000 ft.
- 24' Minimum Warehouse Clearance
- Two (2) 12' x 12' Ground Level Doors
- 1,200 Amps, 120/208 Volt, 3 Phase Power (Tenant to Verify)
- Close Proximity and Easy Access to 405 Freeway