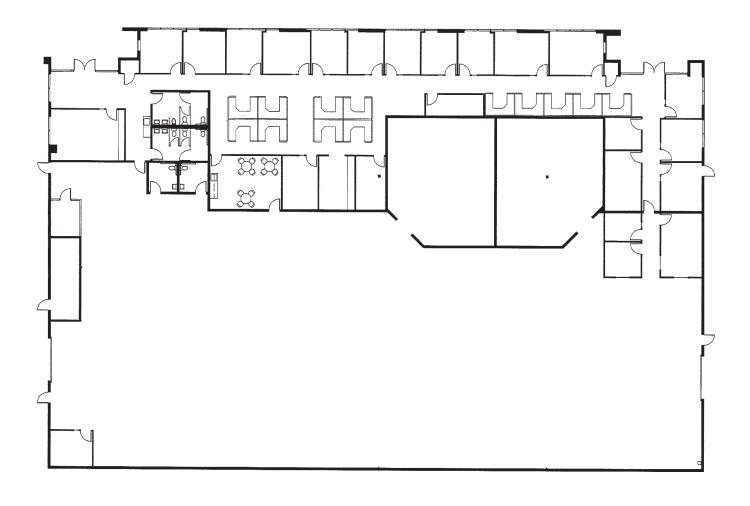

### **FOR LEASE | ± 22,718 SF**

# 7622 Woodwind Drive Huntington Beach, CA

#### FLOOR PLAN