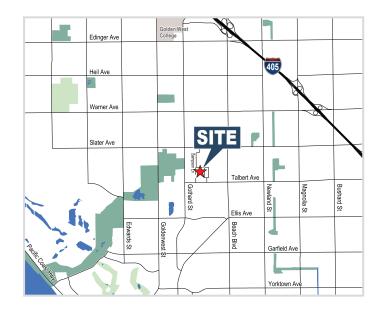

### **FOR LEASE | ± 22,718 SF**

# 7622 Woodwind Drive Huntington Beach, CA

### SITE PLAN