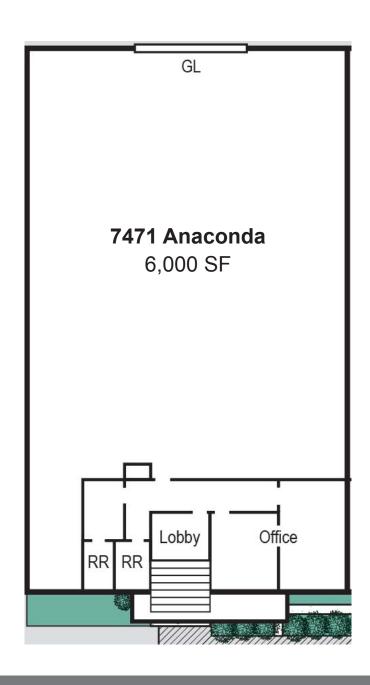

#### **PROPERTY FEATURES**

- Part of Larger Multi-Tenant Business Park
- ±1,200 SF of Office Area Per Unit
- 14' x 14' Extra Large Ground Level Loading Doors
- ±18' Warehouse Clearance
- Fire Sprinklers
- Easy Access to 22, 405, 605 & 91 Freeways
- Excellent Truck Access/Drive Around Building
- Site Plan on Reverse Side